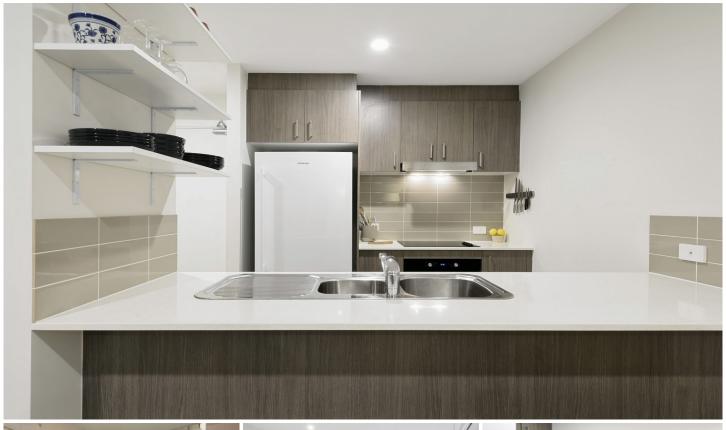

Please note the photos have been taken prior to the flooring being replaced. There is new carpet in the bedrooms, and the living area has timber laminate flooring.