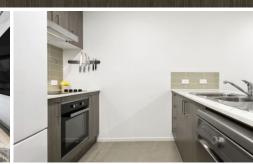

Please note the photos have been taken prior to the flooring being replaced. There is new carpet in the bedrooms, and the living area has timber laminate flooring.