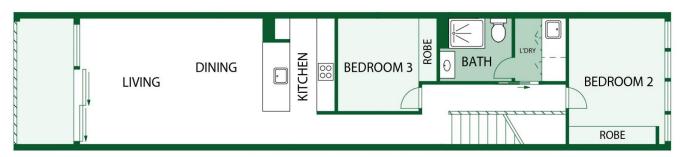

## **G04/4 Anzac Park Campbell ACT**

\*Please note best entrance is through 2 Anzac Park.

The features you want to know!

- + Spacious three bedroom apartment with segregated master bedroom on the ground level
- + Master bedroom with direct courtyard access and ensuite
- + Built-in-robes to all bedrooms
- + Elegant timber floors
- + Stone benchtops and splashback
- + 600ml SMEG induction cooktop
- + 600ml SMEG pyrolytic oven
- + SMEG semi-integrated multifunction dishwasher
- + Soft close kitchen joinery
- + Breakfast bar
- + Stone vanities and floor-to-ceiling tiling in bathrooms
- + Waterfall showerheads

3 📭 2 ⋤ 2 🚍

Building Size: 136 sqm

/iew : https://www.carterandcoagents.com.au/ sale/act/inner-north/campbell/residential/

apartment/7793111

Nik Brozinic 02 6176 3443

## **UPPER LEVEL**

**LOWER LEVEL** 

## **G04/4 Anzac Park, Campbell**

Floor Plan Disclaimer: This floor plan/site plan are intended as an approximate guide only. No representations or warranties of any nature are given or intended and any person using this information other than as a guide should always rely on their own enquiries.