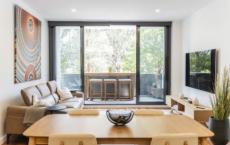

## **G04/4 Anzac Park Campbell ACT**

\*Please note best entrance is through 2 Anzac Park.

The features you want to know!

- + Spacious three bedroom apartment with segregated master bedroom on the ground level
- + Master bedroom with direct courtyard access and ensuite
- + Built-in-robes to all bedrooms
- + Elegant timber floors
- + Stone benchtops and splashback
- + 600ml SMEG induction cooktop
- + 600ml SMEG pyrolytic oven
- + SMEG semi-integrated multifunction dishwasher
- + Soft close kitchen joinery
- + Breakfast bar
- + Stone vanities and floor-to-ceiling tiling in bathrooms
- + Waterfall showerheads