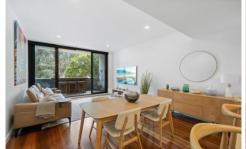

## **G04/4 Anzac Park Campbell ACT**

\*Please note best entrance is through 2 Anzac Park.

The features you want to know!

- + Spacious three bedroom apartment with segregated master bedroom on the ground level
- + Master bedroom with direct courtyard access and ensuite
- + Built-in-robes to all bedrooms
- + Elegant timber floors
- + Stone benchtops and splashback
- + 600ml SMEG induction cooktop
- + 600ml SMEG pyrolytic oven
- + SMEG semi-integrated multifunction dishwasher
- + Soft close kitchen joinery
- + Breakfast bar
- + Stone vanities and floor-to-ceiling tiling in bathrooms
- + Waterfall showerheads