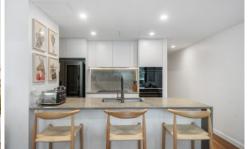

## **G04/4 Anzac Park Campbell ACT**

\*Please note best entrance is through 2 Anzac Park.

The features you want to know!

- + Spacious three bedroom apartment with segregated master bedroom on the ground level
- + Master bedroom with direct courtyard access and ensuite
- + Built-in-robes to all bedrooms
- + Elegant timber floors
- + Stone benchtops and splashback
- + 600ml SMEG induction cooktop
- + 600ml SMEG pyrolytic oven
- + SMEG semi-integrated multifunction dishwasher
- + Soft close kitchen joinery
- + Breakfast bar
- + Stone vanities and floor-to-ceiling tiling in bathrooms
- + Waterfall showerheads