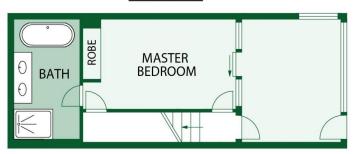

## **G04/4 Anzac Park Campbell ACT**

\*Please note best entrance is through 2 Anzac Park.

The features you want to know!

- + Spacious three bedroom apartment with segregated master bedroom on the ground level
- + Master bedroom with direct courtyard access and ensuite
- + Built-in-robes to all bedrooms
- + Elegant timber floors
- + Stone benchtops and splashback
- + 600ml SMEG induction cooktop
- + 600ml SMEG pyrolytic oven
- + SMEG semi-integrated multifunction dishwasher
- + Soft close kitchen joinery
- + Breakfast bar
- + Stone vanities and floor-to-ceiling tiling in bathrooms
- + Waterfall showerheads

## **UPPER LEVEL**

**LOWER LEVEL** 

## **G04/4 Anzac Park, Campbell**

Floor Plan Disclaimer: This floor plan/site plan are intended as an approximate guide only. No representations or warranties of any nature are given or intended and any person using this information other than as a guide should always rely on their own enquiries.