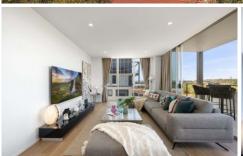

## 30/5 Sydney Avenue Barton ACT

The features you want to know!

- + Freshly renovated and expansive one-bedroom apartment
- + Poised on the 7th floor with panoramic views
- + Freshly tiled covered balcony with LED light strip
- + Coastal gum timber floorboards throughout
- + Galley style kitchen with Calacatta Gold Silestone benchtops
- + Miele oven and integrated microwave
- + Asko induction cooktop
- + Soft close drawers
- + Breakfast bar
- + Feature strip-lights under range hood and breakfast
- + Built-in-robes to bedroom
- + Designer bathroom with floor-to-ceiling La Roche Blanc tiles