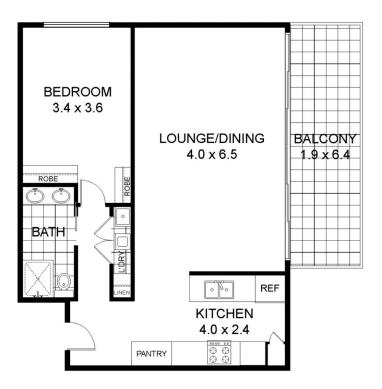

## 30/5 Sydney Avenue, Barton

Approx. total area: 73.1m²

Disclaimer: Plans are indicative only and should be checked by the prospective purchaser.

Plans shown are for presentation purposes and are not part of any legal document. All measurements and figures are approximate.