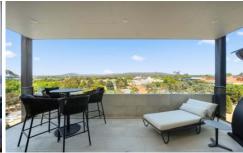

## 30/5 Sydney Avenue Barton ACT

The features you want to know!

- + Freshly renovated and expansive one-bedroom apartment
- + Poised on the 7th floor with panoramic views
- + Freshly tiled covered balcony with LED light strip
- + Coastal gum timber floorboards throughout
- + Galley style kitchen with Calacatta Gold Silestone benchtops
- + Miele oven and integrated microwave
- + Asko induction cooktop
- + Soft close drawers
- + Breakfast bar
- + Feature strip-lights under range hood and breakfast
- + Built-in-robes to bedroom
- + Designer bathroom with floor-to-ceiling La Roche Blanc tiles