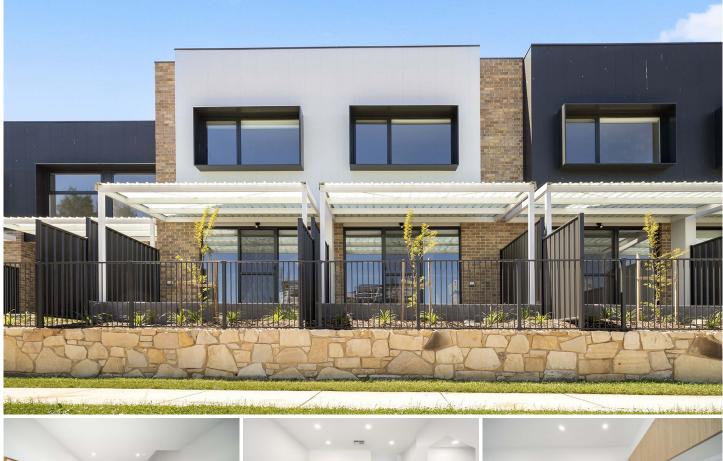

## 36/12 Ellison Harvey Close Greenway ACT

\*\* Builder Offer of 4kw Solar to be a free upgrade for offers over \$800,000 \*\*

The features you want to know!

- + Two-storey townhouse with considered design
- + Three bedrooms all with built-in-robes
- + Master bedroom with ensuite
- + Hybrid luxury flooring
- + Family, living and dining areas segregated to ground floor
- + Galley style kitchen with walk-in-pantry
- + Matt white tiled splashback
- + 20mm Laminex benchtops
- + Franke electric oven and induction cooktop
- + Undermount rangehood
- + Franke semi-integrated dishwasher
- + Double bowl sink with gooseneck mixer