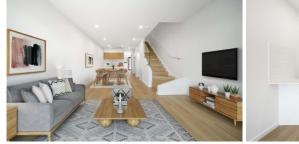

## 36/12 Ellison Harvey Close Greenway ACT

\*\* Builder Offer of 4kw Solar to be a free upgrade for offers over \$800,000 \*\*

The features you want to know!

- + Two-storey townhouse with considered design
- + Three bedrooms all with built-in-robes
- + Master bedroom with ensuite
- + Hybrid luxury flooring
- + Family, living and dining areas segregated to ground floor
- + Galley style kitchen with walk-in-pantry
- + Matt white tiled splashback
- + 20mm Laminex benchtops
- + Franke electric oven and induction cooktop
- + Undermount rangehood
- + Franke semi-integrated dishwasher
- + Double bowl sink with gooseneck mixer