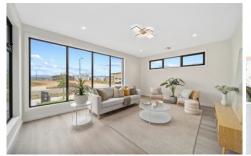

## 25 Baas Becking Street Whitlam ACT

The features you want to know!

- + Designer four-bedroom family home with a functional floorplan
- + Open plan living and dining area, with additional segregated living room
- + Premium Tarrazzo tiles
- + 60mm stone benchtops with waterfall
- + Bosch 600mm electric built-in oven
- + Bosch 900mm induction cooktop
- + Bosch integrated rangehood
- + Bosch fully integrated dishwasher
- + Expansive walk-in-pantry
- + Soft close doors and full extension drawers
- + Master bedroom with walk-in-robe, ensuite and direct access to alfresco
- + Three other bedrooms with built-in-robes