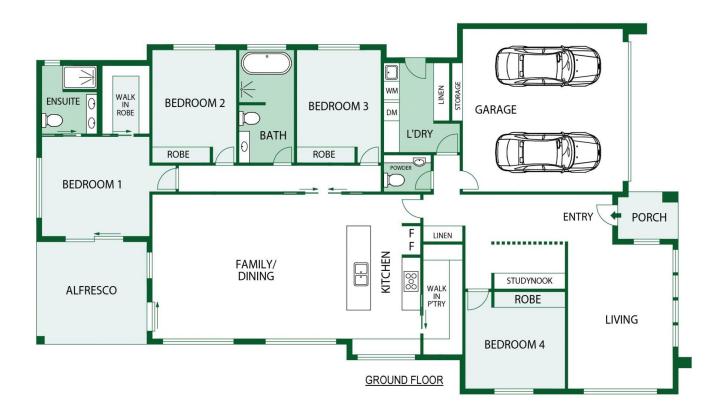

## 25 Baas Becking Street Whitlam ACT

The features you want to know!

- + Designer four-bedroom family home with a functional floorplan
- + Open plan living and dining area, with additional segregated living room
- + Premium Tarrazzo tiles
- + 60mm stone benchtops with waterfall
- + Bosch 600mm electric built-in oven
- + Bosch 900mm induction cooktop
- + Bosch integrated rangehood
- + Bosch fully integrated dishwasher
- + Expansive walk-in-pantry
- + Soft close doors and full extension drawers
- + Master bedroom with walk-in-robe, ensuite and direct access to alfresco
- + Three other bedrooms with built-in-robes

4 🚐 2 🚍 2 🚍

**Building Size**: 277 sqm **Land Size**: 491 sqm

View : https://v

: https://www.carterandcoagents.com.au/ sale/act/molonglo-valleyweston-district/ whitlam/residential/house/7797813

Keeley Gillespie 0426 266 226