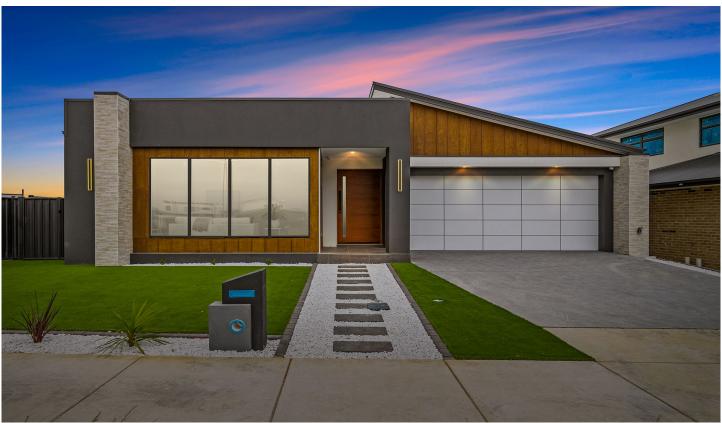

## 25 Baas Becking Street Whitlam ACT

The features you want to know!

- + Designer four-bedroom family home with a functional floorplan
- + Open plan living and dining area, with additional segregated living room
- + Premium Tarrazzo tiles
- + 60mm stone benchtops with waterfall
- + Bosch 600mm electric built-in oven
- + Bosch 900mm induction cooktop
- + Bosch integrated rangehood
- + Bosch fully integrated dishwasher
- + Expansive walk-in-pantry
- + Soft close doors and full extension drawers
- + Master bedroom with walk-in-robe, ensuite and direct access to alfresco
- + Three other bedrooms with built-in-robes

4 🚐 2 🚍 2 🚍

**Building Size**: 277 sqm **Land Size**: 491 sqm

View : https://v

: https://www.carterandcoagents.com.au/ sale/act/molonglo-valleyweston-district/ whitlam/residential/house/7797813

Keeley Gillespie 0426 266 226