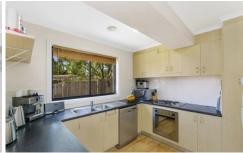

Living Spaces: The open living and dining area is designed for relaxation and gatherings. Staying comfortable year-round is made easy with ducted heating and cooling.

Kitchen Convenience: The kitchen is well-equipped and provides generous storage space, making meal preparation a breeze.