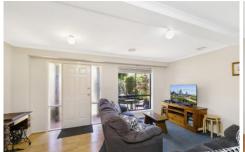

Living Spaces: The open living and dining area is designed for relaxation and gatherings. Staying comfortable year-round is made easy with ducted heating and cooling.

Kitchen Convenience: The kitchen is well-equipped and provides generous storage space, making meal preparation a breeze.