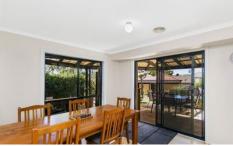

Living Spaces: The open living and dining area is designed for relaxation and gatherings. Staying comfortable year-round is made easy with ducted heating and cooling.

Kitchen Convenience: The kitchen is well-equipped and provides generous storage space, making meal preparation a breeze.