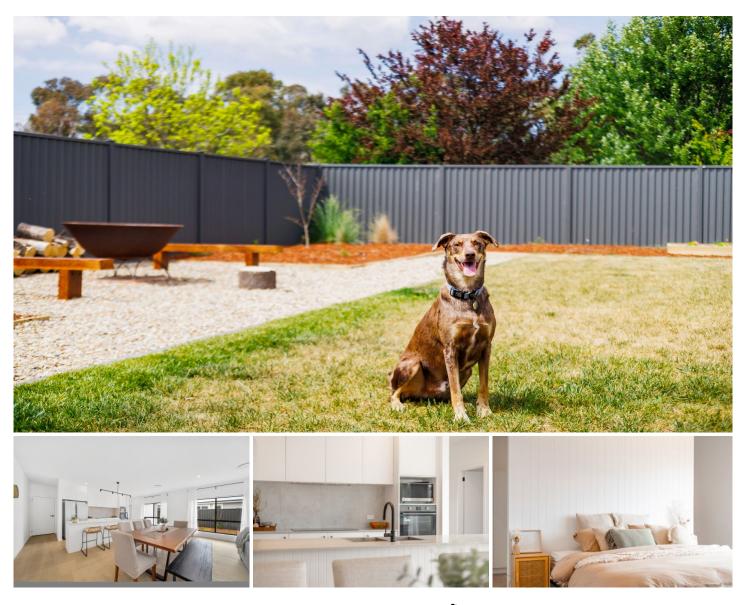

## 11 Rosella Place Bungendore NSW

The features you want to know!

- + Huge light filled living and dining area
- + Large formal north facing lounge room
- + Study Nook with built in desk and drawers
- + 4 double bedrooms with built in robes & roller blinds
- + Ducted reverse cycle air-conditioning
- + Engineered timber flooring in living areas
- + Large main bathroom freestanding bath

+ King sized master bedroom, large walk-through robe, ceiling fan

+ Ensuite with double vanity, featuring vj board, double arch mirrors and double shower rose

+ Large family sized kitchen with huge island bench

+ Stone benchtops, large fridge box and over oven microwave box

+ Big dry butlers pantry with plenty of shelving and