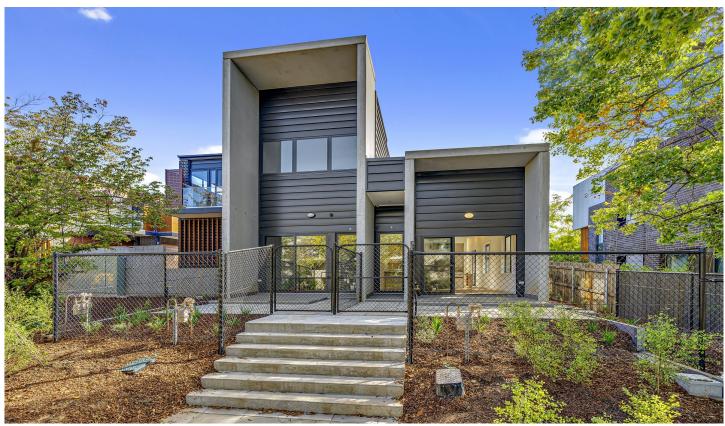

## 15/52 Lowanna St Braddon ACT

This bespoke home offers open plan living and dining, creating a beautiful sense of space. Elevated ceilings and oversized windows fill this residence with light.

A contemporary kitchen is equipped with everything you need: stainless steel appliances, built-in microwave, gas cooking, a stone benchtop and plenty of storage space. The kitchen has been designed using simple and functional design principals and overlooks the sun-bathed living and dining area.