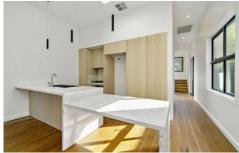

## 15/52 Lowanna St Braddon ACT

This bespoke home offers open plan living and dining, creating a beautiful sense of space. Elevated ceilings and oversized windows fill this residence with light.

A contemporary kitchen is equipped with everything you need: stainless steel appliances, built-in microwave, gas cooking, a stone benchtop and plenty of storage space. The kitchen has been designed using simple and functional design principals and overlooks the sun-bathed living and dining area.