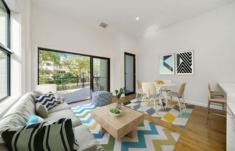

## 15/52 Lowanna St Braddon ACT

This bespoke home offers open plan living and dining, creating a beautiful sense of space. Elevated ceilings and oversized windows fill this residence with light.

A contemporary kitchen is equipped with everything you need: stainless steel appliances, built-in microwave, gas cooking, a stone benchtop and plenty of storage space. The kitchen has been designed using simple and functional design principals and overlooks the sun-bathed living and dining area.