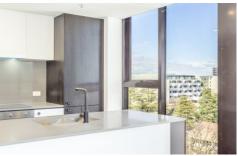

## 705/1 Elouera Street Braddon ACT

The features you want to know!

- + Light filled two-bedroom apartment in the Midnight Complex
- + Open plan living and dining area
- + Internal balcony with dual access
- + Master bedroom with walk-in-robe and ensuite
- + Second bedroom with built-in-robe
- + Quantum quartz benchtops
- + SMEG 60cm electric oven and cooktop
- + SMEG rangehood and freestanding dishwasher
- + Full height tiling to bathrooms
- + European laundry
- + Double glazing throughout
- + LED downlights
- + Visitor access via audio system
- + Lockable storage cage