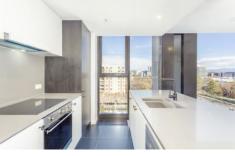

## 705/1 Elouera Street Braddon ACT

The features you want to know!

- + Light filled two-bedroom apartment in the Midnight Complex
- + Open plan living and dining area
- + Internal balcony with dual access
- + Master bedroom with walk-in-robe and ensuite
- + Second bedroom with built-in-robe
- + Quantum quartz benchtops
- + SMEG 60cm electric oven and cooktop
- + SMEG rangehood and freestanding dishwasher
- + Full height tiling to bathrooms
- + European laundry
- + Double glazing throughout
- + LED downlights
- + Visitor access via audio system
- + Lockable storage cage