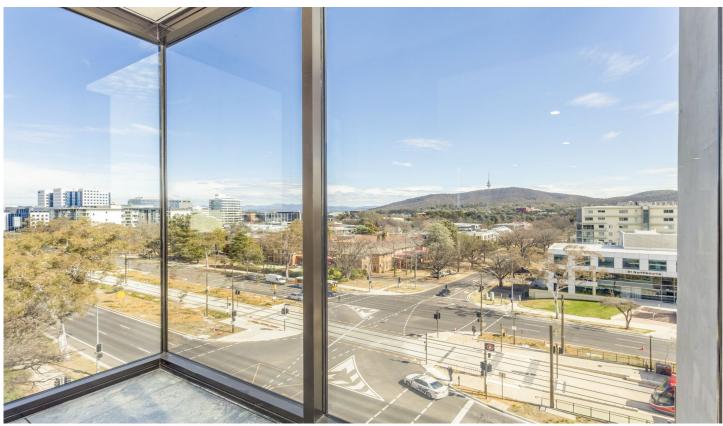

## 705/1 Elouera Street Braddon ACT

The features you want to know!

- + Light filled two-bedroom apartment in the Midnight Complex
- + Open plan living and dining area
- + Internal balcony with dual access
- + Master bedroom with walk-in-robe and ensuite
- + Second bedroom with built-in-robe
- + Quantum quartz benchtops
- + SMEG 60cm electric oven and cooktop
- + SMEG rangehood and freestanding dishwasher
- + Full height tiling to bathrooms
- + European laundry
- + Double glazing throughout
- + LED downlights
- + Visitor access via audio system
- + Lockable storage cage

## 2 🗀 2 🔓 1 🗬

Price: Offers over \$650,000

**View :** https://www.carterandcoagents.com.au/sale/act/inner-north/braddon/residential/unit/7817746

James Carter 02 6176 3443

Alistair Morrell 02 6176 3443

**UPPER FLOOR** 