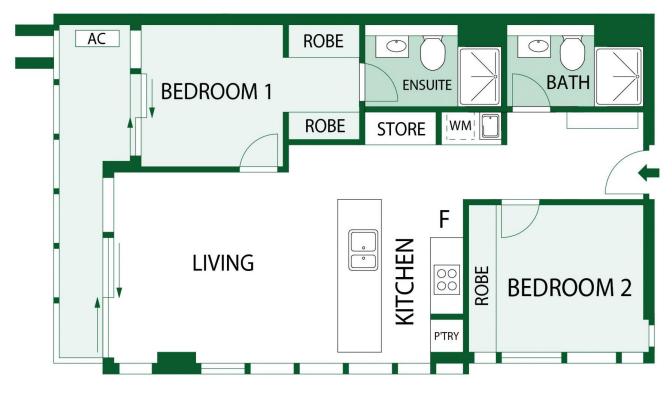

## 705/1 Elouera Street Braddon ACT

The features you want to know!

- + Light filled two-bedroom apartment in the Midnight Complex
- + Open plan living and dining area
- + Internal balcony with dual access
- + Master bedroom with walk-in-robe and ensuite
- + Second bedroom with built-in-robe
- + Quantum quartz benchtops
- + SMEG 60cm electric oven and cooktop
- + SMEG rangehood and freestanding dishwasher
- + Full height tiling to bathrooms
- + European laundry
- + Double glazing throughout
- + LED downlights
- + Visitor access via audio system
- + Lockable storage cage

## 705/1 Elouera Street, Braddon

Floor Plan Disclaimer: This floor plan/site plan are intended as an approximate guide only. No representations or warranties of any nature are given or intended and any person using this information other than as a guide should always rely on their own enquiries.