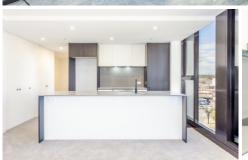

## 705/1 Elouera Street Braddon ACT

The features you want to know!

- + Light filled two-bedroom apartment in the Midnight Complex
- + Open plan living and dining area
- + Internal balcony with dual access
- + Master bedroom with walk-in-robe and ensuite
- + Second bedroom with built-in-robe
- + Quantum quartz benchtops
- + SMEG 60cm electric oven and cooktop
- + SMEG rangehood and freestanding dishwasher
- + Full height tiling to bathrooms
- + European laundry
- + Double glazing throughout
- + LED downlights
- + Visitor access via audio system
- + Lockable storage cage