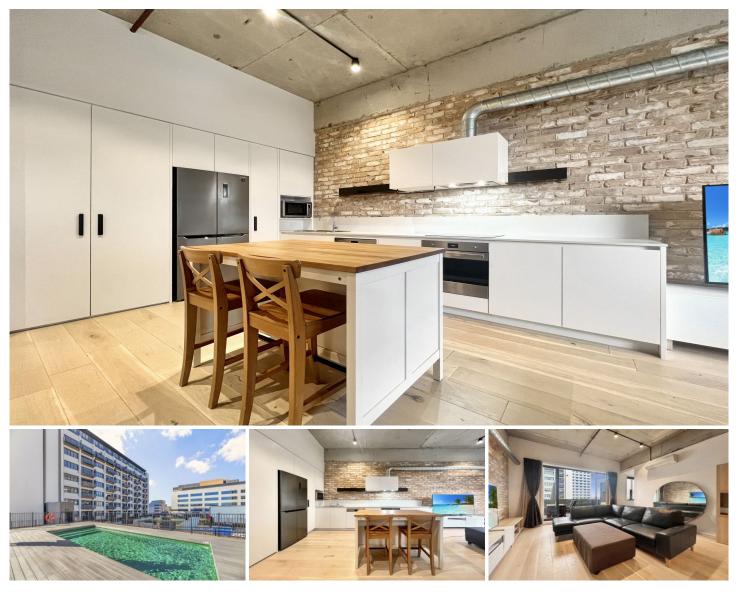

Living Space: Spacious open-plan living area filled with natural light, perfect for both relaxation and entertainment, with double doors that open out onto the balcony.

Kitchen: Fully-equipped modern kitchen with sleek