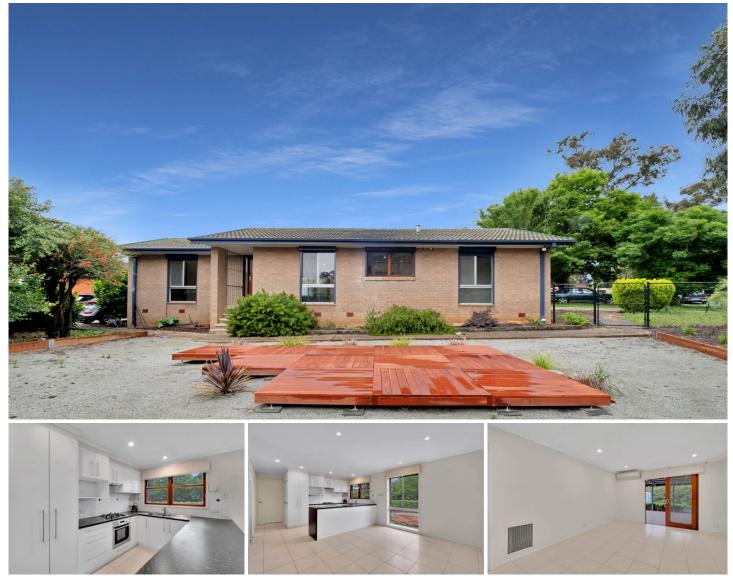

## 1 Trott PI Holt ACT

This spacious 3 bedroom home is positioned on a corner block, with privacy from the street and an excellent covered deck for entertaining.

The kitchen is updated, with plenty of cupboard and bench space. All three bedrooms offer built in robes and the master is segregated from the other two rooms. It also offers a large study nook. The bathroom has a large corner bath and separate shower.

The home is accessible by two driveways and has a single garage and single carport.

Features include:

- Corner block positioning
- Open plan layout with great natural light throughout

View : https://www.carterandcoagents.com.au/lease/act/ belconnen/holt/residential/house/7832366