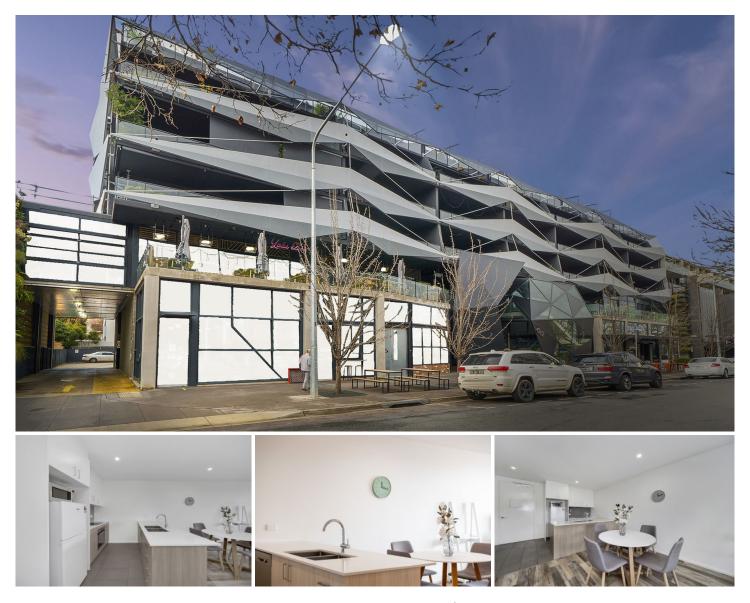

## 22/30 Lonsdale Street Braddon ACT

The features you want to know!

- + Located on the 3rd level of the Ori complex
- + Open plan living and dining area with wood plank floors
- + Galley style kitchen with stone benchtops
- + AEG appliances including induction cooktop
- + Bedroom with built-in-robe and direct access to the balcony
- + Sizeable study perfect for a home office
- + Full height tiling to bathroom
- + European laundry
- + Double glazing
- + LED downlights
- + Visitor access via audio system
- + Lockable storage cage

Why you want to live here!

1월 1 🚰 1 🚘

Price

- Building Size : 87 sqm
- : \$ 560,000

View

apartment/7833282

: https://www.carterandcoagents.com.au/ sale/act/inner-north/braddon/residential/

**Nik Brozinic** 02 6176 3443