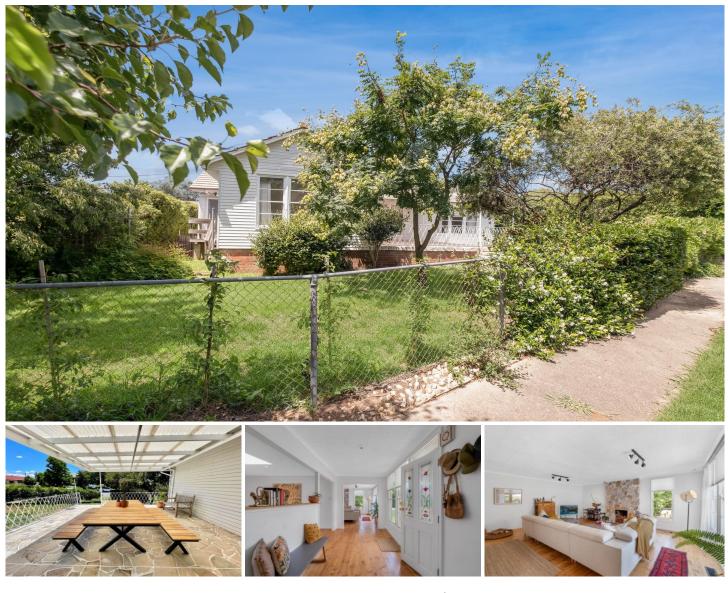

## 3 Yamba PI Narrabundah ACT

Positioned on a quiet cul-de-sac sits a light filled 1960s home that is a unique opportunity on the rental market.

While carefully considering it's history, this beautiful property has been updated to create a warm and inviting sanctuary.

On arrival through the wisteria wrapped front fence, flagstone pavers cover a substantial entertaining space, leading way to the front door. Inside, a truly spectacular home awaits.

Original timber flooring sprawls across the homes multiple living spaces, with sunlight from the homes multiple skylights bouncing off the walls throughout.

The floor plan offers separate dining, family room and living

View : https://www.carterandcoagents.com.au/lease/act/ inner-south/narrabundah/residential/house/78368 89

Charissa Turbin 02 6176 3443