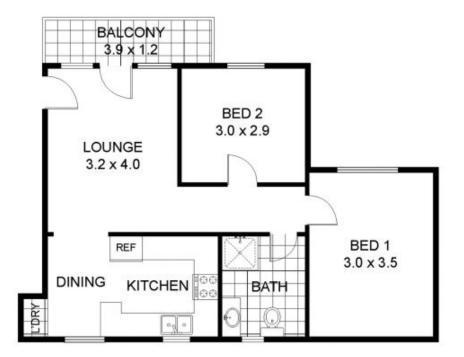

## 3/26 Frencham Street, Downer

Approx. total area: 62.7m²

8 85

Disclaimer: Plans are indicative only and should be checked by the prospective purchaser.

Plans shown are for presentation purposes and are not part of any legal document. All measurements and figures are approximate. The information herein is gathered from sources we believe to be reliable.