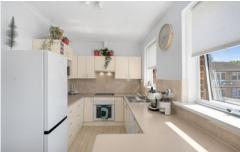

Renovated and meticulously maintained, the kitchen features a breakfast bar and high-quality appliances, including a ceramic stovetop, electric oven, and dishwasher. The cleverly designed built-in laundry provides ample storage. Recently renovated, the bathroom