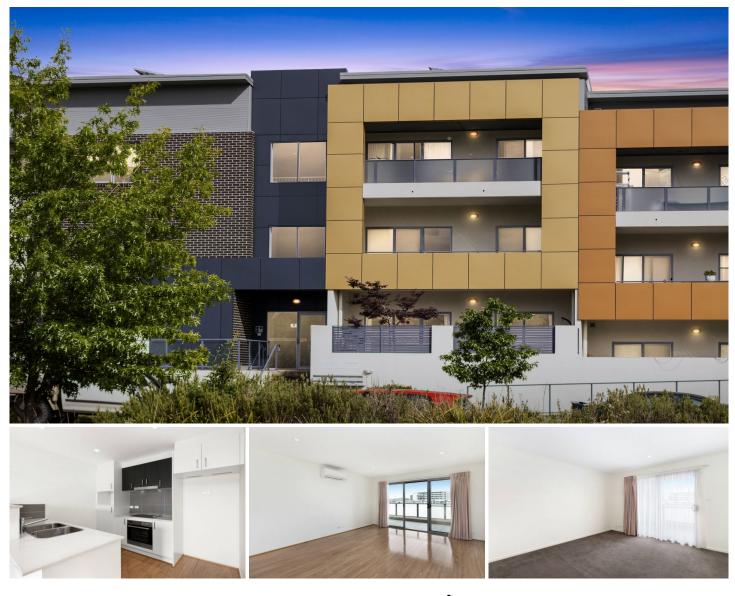

## 10/2 Serventy Street Wright ACT

Situated on the top floor of the Stromlo Terrace complex overlooking the park, this meticulously maintained and spacious one-bedroom apartment offers low maintenance living and a contemporary design.

Indulge in captivating views of the surrounding mountain vista and open space/green space from this immaculate home. Boasting an impressive 59m<sup>2</sup> internal living space with a king-size bedroom with access to the balcony, a generous walk-through wardrobe to the full-sized two-way bathroom, and separate laundry. The open-plan kitchen and living space layout seamlessly connects to a generous 9m<sup>2</sup> balcony overlooking to park and mountains, offering the ideal location to bathe in the morning sun with a coffee to start the day.

The well-equipped kitchen features stone countertops,