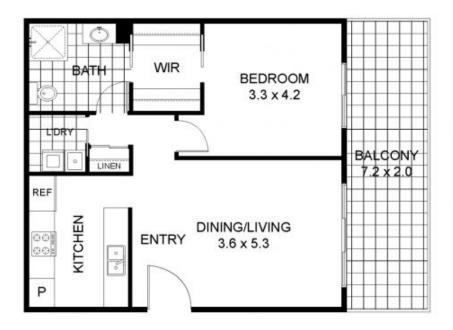

## 10/2 Serventy Street, Wright

Disclaimer: Plans are indicative only and should be checked by the prospective purchaser. Plans shown are for presentation purposes and are not part of any legal document. All measurements and figures are approximate. The information herein is gethered from sources we believe to be reliable. Approx. total area: 76.4m<sup>a</sup>