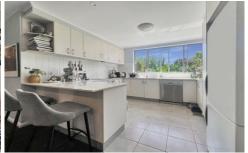

The open plan kitchen, dining and living space is substantial, with room for large living and dining furniture. The kitchen has plenty of bench and cupboard space, and a beautiful leafy outlook.

Both bedrooms are a great size, with the main offering a walk in robe and ensuite, and the second bedroom offering a built in robe.