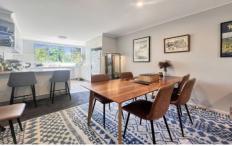

The open plan kitchen, dining and living space is substantial, with room for large living and dining furniture. The kitchen has plenty of bench and cupboard space, and a beautiful leafy outlook.

Both bedrooms are a great size, with the main offering a walk in robe and ensuite, and the second bedroom offering a built in robe.