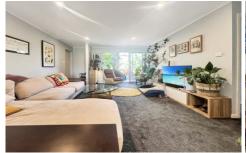

The open plan kitchen, dining and living space is substantial, with room for large living and dining furniture. The kitchen has plenty of bench and cupboard space, and a beautiful leafy outlook.

Both bedrooms are a great size, with the main offering a walk in robe and ensuite, and the second bedroom offering a built in robe.