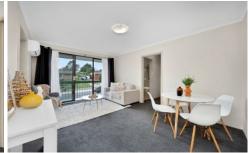

Unit 16 resides on the first floor, offering a delightful north east aspect. The central living space maximizes natural light with glass sliding doors leading to a large balcony. The kitchen is renovated with stainless steel appliances, ample bench and cupboard space with ample room for your dining table.