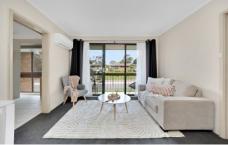

Unit 16 resides on the first floor, offering a delightful north east aspect. The central living space maximizes natural light with glass sliding doors leading to a large balcony. The kitchen is renovated with stainless steel appliances, ample bench and cupboard space with ample room for your dining table.