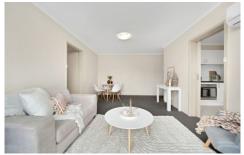

Unit 16 resides on the first floor, offering a delightful north east aspect. The central living space maximizes natural light with glass sliding doors leading to a large balcony. The kitchen is renovated with stainless steel appliances, ample bench and cupboard space with ample room for your dining table.