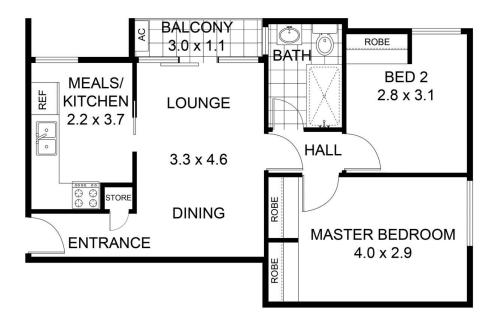

## 16/25 McGinness Street, Scullin

Approx. total area: 58.3m²

Disclaimer: Plans are indicative only and should be checked by the prospective purchaser.

Plans shown are for presentation purposes and are not part of any legal document. All measurements and figures are approximate. The information herein is gathered from sources we believe to be reliable.