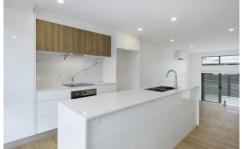

## Features include:

- Split System Air Conditioning
- Induction Cooktop
- Floor to ceiling tiling to bathrooms
- Secure Parking
- Split level living & dining
- Stone benchtops
- Built in Robes to both bedrooms