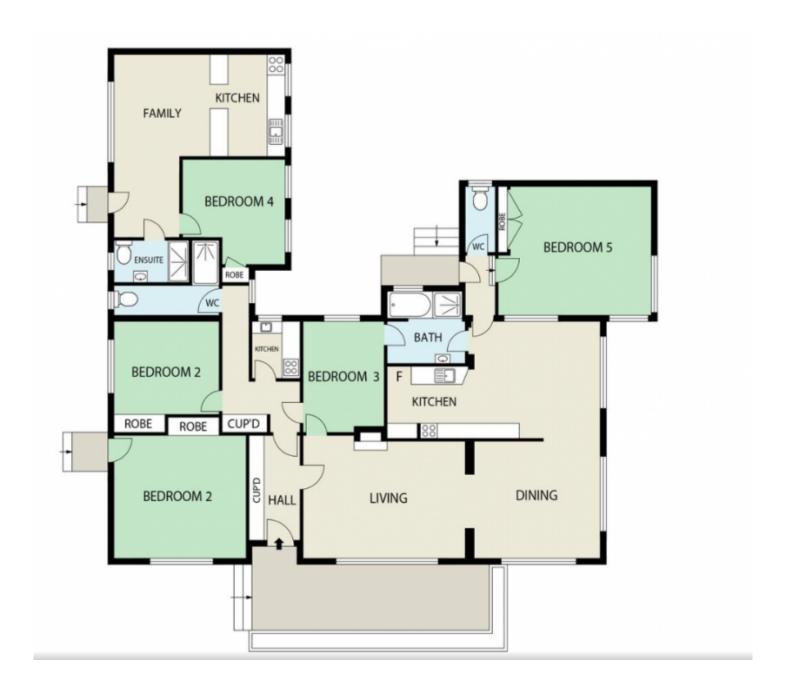

## 103 Hopetoun Cct Yarralumla ACT

Fantastically positioned just minutes from the Lake, this extensive home is the perfect opportunity for an extended family or share house.

Offering multiple living and kitchen zones, the home can be set up as three individual flats or kept open as a large single home.

## Features include:

- ? Close to Yarralumla shops, Royal Canberra Golf Course, the Parliamentary Triangle, Deakin shops, Canberra CBD and public transport
- ? North orientation to the front of the home
- ? Black Mountain views
- ? Split system air conditioners
- ? Gas heating to living room