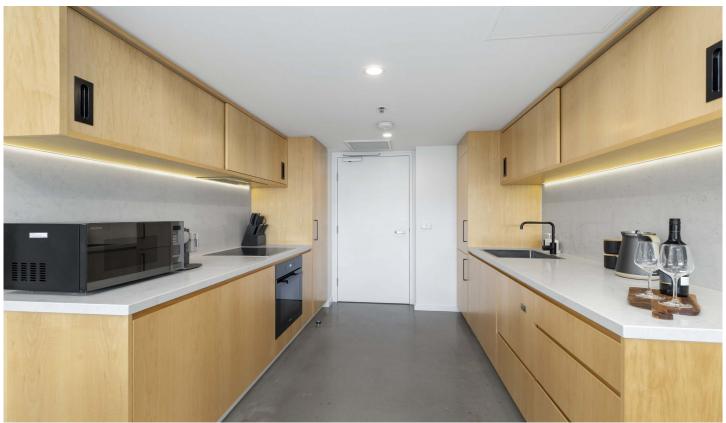

Located on level 5, this apartment presents wonderful functionality and flow. Indoor outdoor living is achieved with ease, with an incredible designer kitchen overlooking the adjacent living and dining areas, extending to a private balcony with dual access. The kitchen features 60mm marble bench tops, quality appliances and ample pantry and bench space.