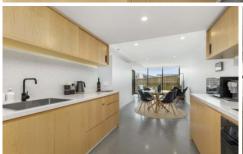

Located on level 5, this apartment presents wonderful functionality and flow. Indoor outdoor living is achieved with ease, with an incredible designer kitchen overlooking the adjacent living and dining areas, extending to a private balcony with dual access. The kitchen features 60mm marble bench tops, quality appliances and ample pantry and bench space.