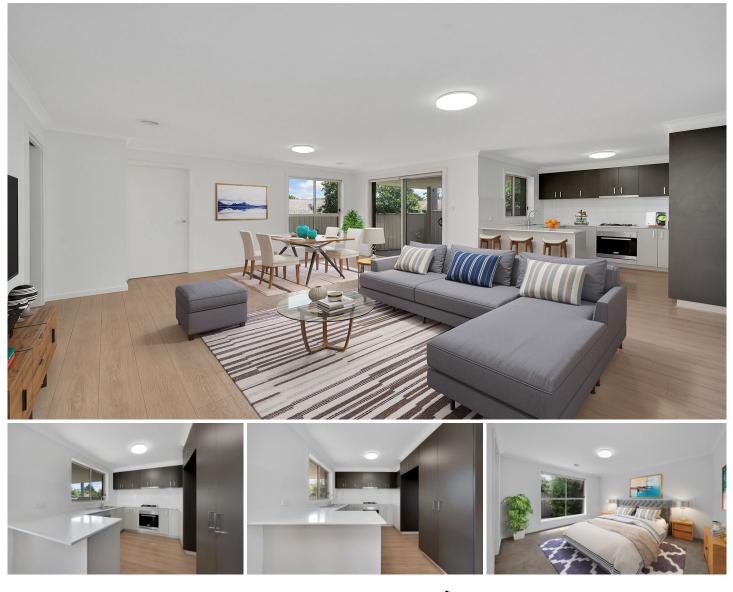

## **CARTER + CO**

3/8 Edmond Close Gilmore ACT

Nestled within a boutique development of only three townhouses, this meticulously crafted residence presents an unparalleled opportunity for comfortable, contemporary living. Ideally positioned in a sought-after location, this property offers the perfect blend of convenience, privacy and comfort.

Featuring a functional U shaped kitchen with quality appliances including externally ducted range hood, 4 burner gas cook top, oven, AEG dishwasher and double bowl sink. Impressive energy efficiency rating of 6 stars which is the maximum rating for residential properties, when required this home comes equipped with ducted heating throughout.

With vacant possession this is the perfect opportunity for someone looking to downsize or a first home buyer looking

3 🛤 2 🚔 2 🚘

Price : \$ 751,000

View : https://www.carterandcoagents.com.au/sale/act/t uggeranong/gilmore/residential/townhouse/7912 966