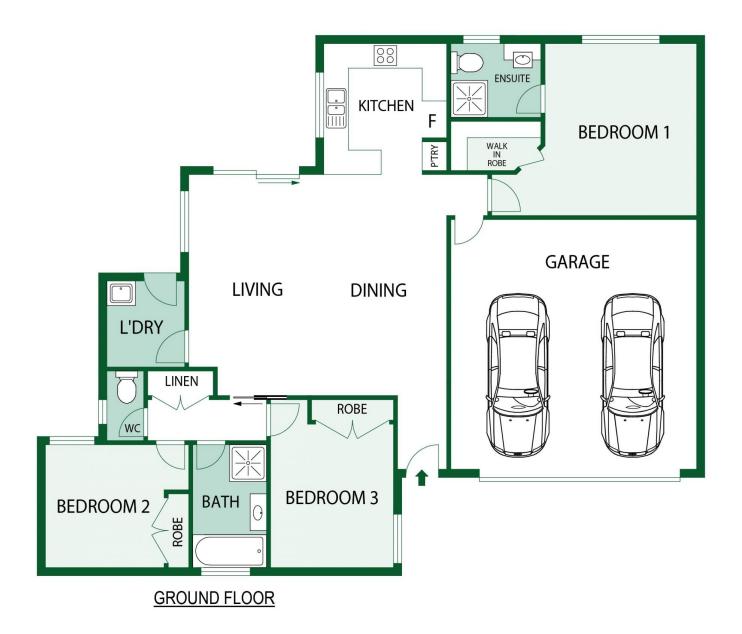

## 3/8 Edmond Close,

APPROX : INTERNAL AREA :- 118.6 SQM APPROX : GARAGE AREA :- 39.1 SQM

Floor Plan Disclaimer: This floor plan/site plan are intended as an approximate guide only. No representations or warranties of any nature are given or intended and any person using this information other than as a guide should always rely on their own enquiries.