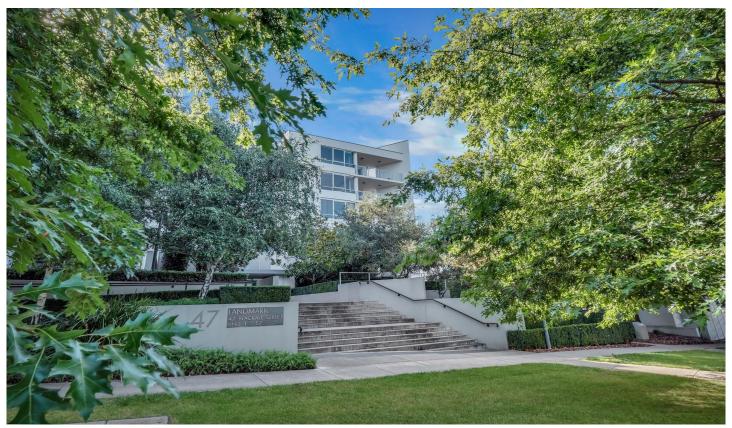

## 57/47 Blackall St Barton ACT

Ideally located within the Parliamentary Triangle, this contemporary two-bedroom apartment offers an astounding lifestyle opportunity.

Located in the Landmark complex, the position of the apartment on level 5 ensures soaring views to Parliament House and Black Mountain. The floorplan has been carefully designed to ensure functionality and flow, with the gourmet style kitchen overlooking the adjacent living and dining areas. A seamless connection between the indoor and outdoor entertaining areas is achieved with ease, with full-height sliding doors leading out from the living area to the covered balcony. The designer kitchen features 60mm stone bench tops, stainless steel Westinghouse appliances and ample pantry and bench space.