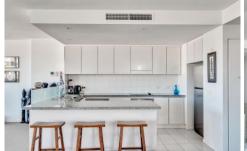

## 57/47 Blackall St Barton ACT

Ideally located within the Parliamentary Triangle, this contemporary two-bedroom apartment offers an astounding lifestyle opportunity.

Located in the Landmark complex, the position of the apartment on level 5 ensures soaring views to Parliament House and Black Mountain. The floorplan has been carefully designed to ensure functionality and flow, with the gourmet style kitchen overlooking the adjacent living and dining areas. A seamless connection between the indoor and outdoor entertaining areas is achieved with ease, with full-height sliding doors leading out from the living area to the covered balcony. The designer kitchen features 60mm stone bench tops, stainless steel Westinghouse appliances and ample pantry and bench space.