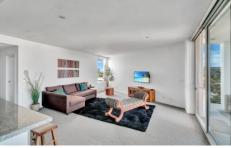

## 57/47 Blackall St Barton ACT

Ideally located within the Parliamentary Triangle, this contemporary two-bedroom apartment offers an astounding lifestyle opportunity.

Located in the Landmark complex, the position of the apartment on level 5 ensures soaring views to Parliament House and Black Mountain. The floorplan has been carefully designed to ensure functionality and flow, with the gourmet style kitchen overlooking the adjacent living and dining areas. A seamless connection between the indoor and outdoor entertaining areas is achieved with ease, with full-height sliding doors leading out from the living area to the covered balcony. The designer kitchen features 60mm stone bench tops, stainless steel Westinghouse appliances and ample pantry and bench space.