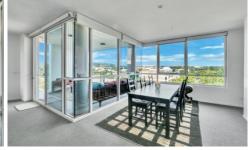

## 57/47 Blackall St Barton ACT

Ideally located within the Parliamentary Triangle, this contemporary two-bedroom apartment offers an astounding lifestyle opportunity.

Located in the Landmark complex, the position of the apartment on level 5 ensures soaring views to Parliament House and Black Mountain. The floorplan has been carefully designed to ensure functionality and flow, with the gourmet style kitchen overlooking the adjacent living and dining areas. A seamless connection between the indoor and outdoor entertaining areas is achieved with ease, with full-height sliding doors leading out from the living area to the covered balcony. The designer kitchen features 60mm stone bench tops, stainless steel Westinghouse appliances and ample pantry and bench space.