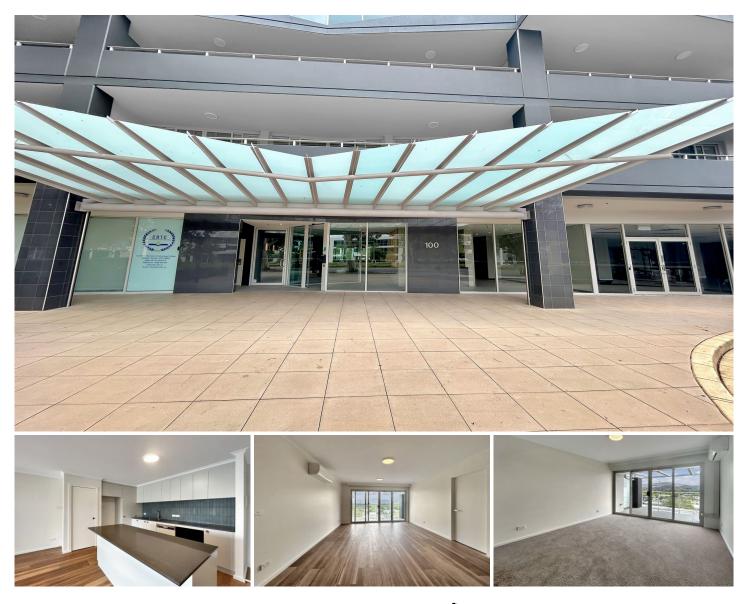

## 803/100 Northbourne Ave Braddon ACT

A unique experience, Centro is a completely refurbished complex, meaning you can enjoy the large floor plans found in older buildings, with completely new finishes throughout.

Positioned in the heart of Braddon, enjoy the lifestyle on offer with restaurants, bars, shops and the City all within a few minutes walk!

This substantial apartment offers a large kitchen, dining and living space, which opens out onto a huge covered balcony with spectacular views across Canberra.

The kitchen has more storage than one could need, and the apartment also has extra storage such as a coat cupboard and large walk in/built in robes to the bedrooms.

View : https://www.carterandcoagents.com.au/lease/act/ inner-north/braddon/residential/apartment/792509 0