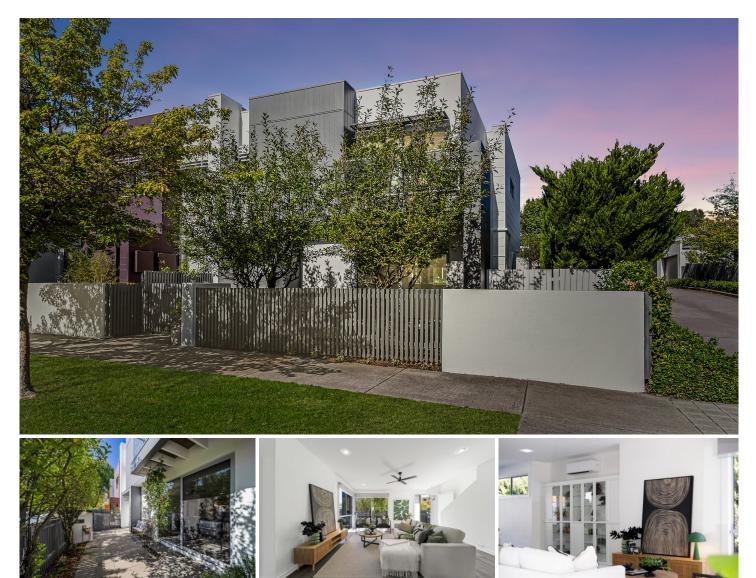

## **CARTER + CO**

6 Dobikin Street Crace ACT

The features you want to know!

+ Modern and beautifully presented 3-bedroom separate titled terrace home

- + Bookend terrace with only one neighbour
- + Large master bedroom with built in robes and ensuite
- + 2 further bedrooms with built in robes
- + Upstairs spacious study space
- + Oversized open plan kitchen, living and dining

+ Custom in-built storage and display joinery with dimmable downlights to living area

- + Neutral kitchen joinery with generous storage
- + 20mm stone benchtops
- + 5 Burner 900mm Ilve gas cooktop
- + 600mm live oven

+ Large dual kitchen sink with Villeroy and Bosch gooseneck pull-down mixer

## 3 🍋 2 📛 2 🖨

Price Land Size

- : \$ 941,000
- Building Size : 197.22 sqm
  - : 269 sqm