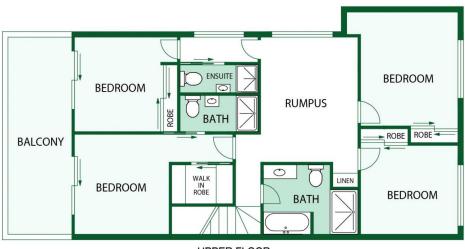

#### Main House

- + 4 Centrally located Bedrooms, 3 with built-in-robes
- + Master bedroom with walk-in-robe, ensuite and balcony with stunning views
- + Second master bedroom with built-in-robe, ensuite and balcony with stunning views
- + 4 Bathrooms with floor to ceiling and high end fixtures and fittings
- + Rumpus room centrally positioned upstairs
- + 2 Separate living spaces downstairs
- + Large open kitchen with breakfast bar and ample storage
- + Electric oven and stove top
- + Ceiling fans in all bedrooms

# 18 Redpath terrace, Whitlam

Floor Plan Disclaimer: This floor plan/site plan are intended as an approximate guide only. No representations or warranties of any nature are given or intended and any person using this information other than as a guide should always rely on their own enquiries.