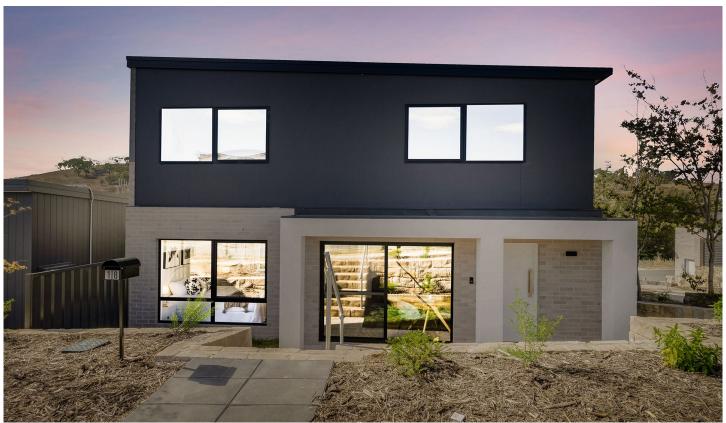

### 18 Red Path Terrace Whitlam ACT

The features you want to know!

#### Main House

- + 4 Centrally located Bedrooms, 3 with built-in-robes
- + Master bedroom with walk-in-robe, ensuite and balcony with stunning views
- + Second master bedroom with built-in-robe, ensuite and balcony with stunning views
- + 4 Bathrooms with floor to ceiling and high end fixtures and fittings
- + Rumpus room centrally positioned upstairs
- + 2 Separate living spaces downstairs
- + Large open kitchen with breakfast bar and ample storage
- + Electric oven and stove top
- + Ceiling fans in all bedrooms

## 6 🕮 4 🟪 2 🗬

Price : \$1,320,000 Building Size : 263 sqm Land Size : 262 sqm

Land Size : 262 sqm View : https://wv

: https://www.carterandcoagents.com.au/ sale/act/molonglo-valleyweston-district/ whitlam/residential/house/7948549