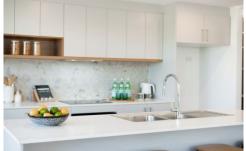

#### Main House

- + 4 Centrally located Bedrooms, 3 with built-in-robes
- + Master bedroom with walk-in-robe, ensuite and balcony with stunning views
- + Second master bedroom with built-in-robe, ensuite and balcony with stunning views
- + 4 Bathrooms with floor to ceiling and high end fixtures and fittings
- + Rumpus room centrally positioned upstairs
- + 2 Separate living spaces downstairs
- + Large open kitchen with breakfast bar and ample storage
- + Electric oven and stove top
- + Ceiling fans in all bedrooms