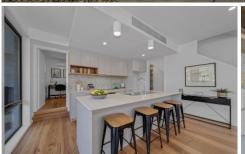

#### Main House

- + 4 Centrally located Bedrooms, 3 with built-in-robes
- + Master bedroom with walk-in-robe, ensuite and balcony with stunning views
- + Second master bedroom with built-in-robe, ensuite and balcony with stunning views
- + 4 Bathrooms with floor to ceiling and high end fixtures and fittings
- + Rumpus room centrally positioned upstairs
- + 2 Separate living spaces downstairs
- + Large open kitchen with breakfast bar and ample storage
- + Electric oven and stove top
- + Ceiling fans in all bedrooms