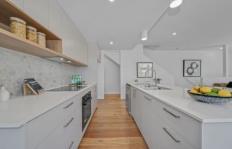

#### Main House

- + 4 Centrally located Bedrooms, 3 with built-in-robes
- + Master bedroom with walk-in-robe, ensuite and balcony with stunning views
- + Second master bedroom with built-in-robe, ensuite and balcony with stunning views
- + 4 Bathrooms with floor to ceiling and high end fixtures and fittings
- + Rumpus room centrally positioned upstairs
- + 2 Separate living spaces downstairs
- + Large open kitchen with breakfast bar and ample storage
- + Electric oven and stove top
- + Ceiling fans in all bedrooms