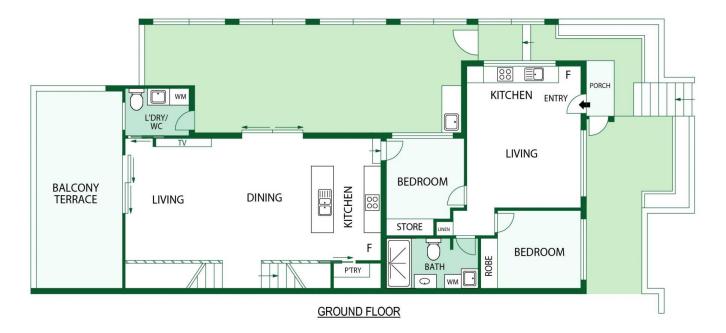

#### Main House

- + 4 Centrally located Bedrooms, 3 with built-in-robes
- + Master bedroom with walk-in-robe, ensuite and balcony with stunning views
- + Second master bedroom with built-in-robe, ensuite and balcony with stunning views
- + 4 Bathrooms with floor to ceiling and high end fixtures and fittings
- + Rumpus room centrally positioned upstairs
- + 2 Separate living spaces downstairs
- + Large open kitchen with breakfast bar and ample storage
- + Electric oven and stove top
- + Ceiling fans in all bedrooms

# 18 Redpath terrace, Whitlam

Floor Plan Disclaimer: This floor plan/site plan are intended as an approximate guide only. No representations or warranties of any nature are given or intended and any person using this information other than as a guide should always rely on their own enquiries.