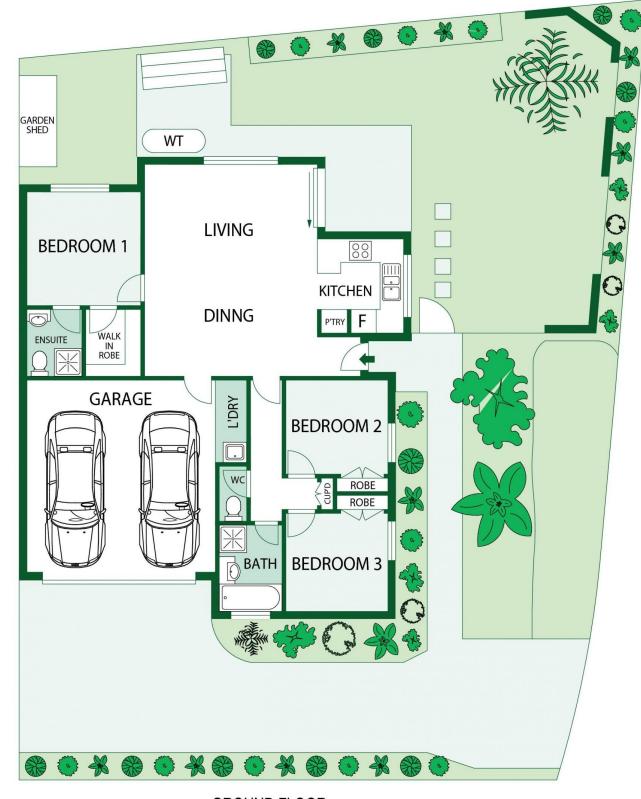

### **GROUND FLOOR**

APPROX : INTERNAL AREA :- 116 SQM APPROX : GARAGE AREA :- 38 SQM

## 1/8 edmond close, gilmore

Floor Plan Disclaimer: This floor plan/site plan are intended as an approximate guide only. No representations or warranties of any nature are given or intended and any person using this information other than as a guide should always rely on their own enquiries.