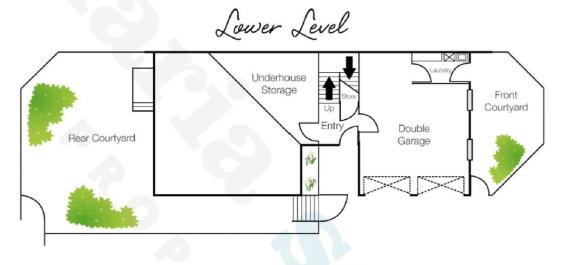

Accommodation includes three large bedrooms, main opening out to a large private courtyard, formal lounge and dining room, new kitchen with caeserstone benchtop overlooking the open-plan family and casual dining areas, and leading to "alfresco dining" deck, new bathroom, double garage with internal access, new laundry and storage.