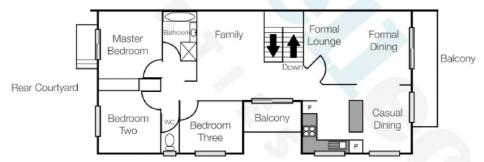

Accommodation includes three large bedrooms, main opening out to a large private courtyard, formal lounge and dining room, new kitchen with caeserstone benchtop overlooking the open-plan family and casual dining areas, and leading to "alfresco dining" deck, new bathroom, double garage with internal access, new laundry and storage.