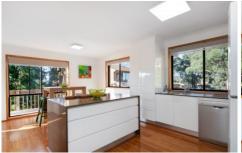

Accommodation includes three large bedrooms, main opening out to a large private courtyard, formal lounge and dining room, new kitchen with caeserstone benchtop overlooking the open-plan family and casual dining areas, and leading to "alfresco dining" deck, new bathroom, double garage with internal access, new laundry and storage.