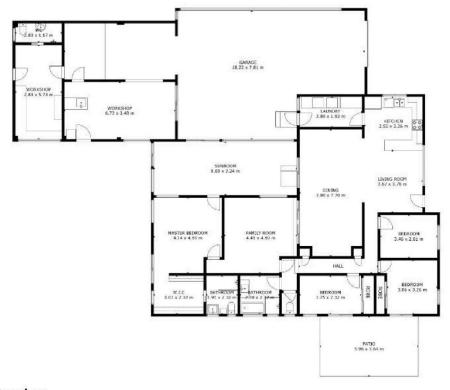

## 32 Goodwin Street Lyneham ACT

Welcome home to this spacious gem!

Positioned in the heart of the Inner North, here is a one-time opportunity to purchase a partially-updated and beautifully-presented family home nestled in a desirable neighbourhood opposite the Lyneham Wetland Pond and footbridge; or alternatively, the choice of an RZ3 development.

This gorgeous home features four bedrooms, with the segregated master bedroom boasting a new walk-in robe and a renovated ensuite. The remaining three bedrooms, two of which open out to a large deck, share a renovated bathroom, all fully equipped with the latest modern convenience and style.

The heart of the home, the kitchen, has been completely

4 🚐 3 🚔 4 🗬

Land Size: 828 sqm

View : https://www.carterandcoagents.com.au/sale

/act/inner-north/lyneham/residential/house/7

958151

Maria Selleck 02 6176 3443

Approx. total area: 196m² N