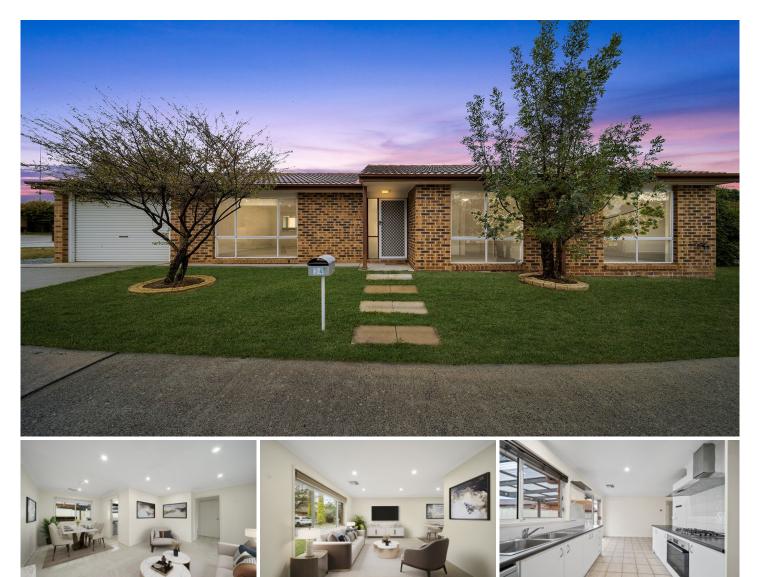

## 34/36 Cromwell Circuit Isabella Plains ACT

The Features You Want To Know!

+ Privacy Assured: Tucked away from the main thoroughfare, enjoy peace and quiet in this secluded location.

+ Northern Aspect: Enjoy sun streaming into the living room, creating a warm and inviting atmosphere throughout the day.

+ Modern Comforts: Embrace the Canberra climate with ducted heating and reverse cycle air conditioning throughout, complemented by ceiling fans to enjoy a gentle breeze and downlights illuminating the space.

+Outdoor Oasis: Step into the large covered alfresco area featuring an outdoor fireplace-a perfect place to enjoy long summer afternoons.

+Convenient Amenities: Cook up a storm on the large gas stove in the functional kitchen, and unwind in the beautifully 3 🛤 1 🚰 1 🚘