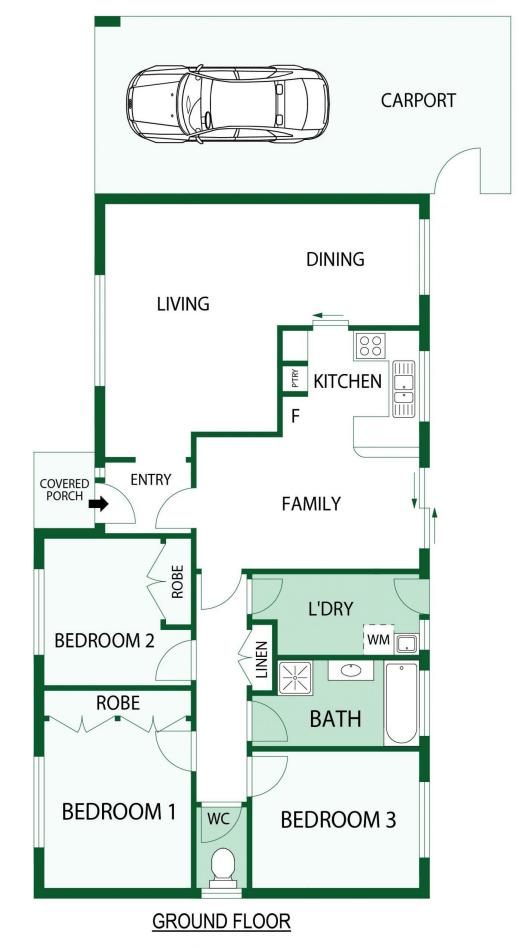

## 34/36 Cromwell Circuit, Lsabella Plains

Z

I

Floor Plan Disclaimer: This floor plan/site plan are intended as an approximate guide only. No representations or warranties of any nature are given or intended and any person using this information other than as a guide should always rely on their own enquiries.