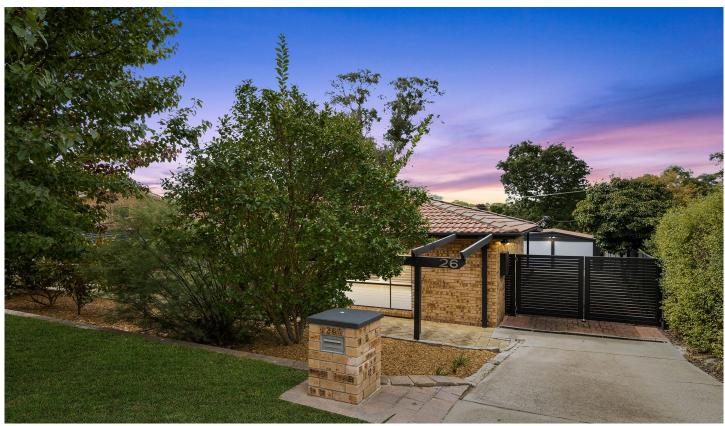

#### 26 Max Henry Crescent Macarthur ACT

The ideal first home this single level residence offers an abundance of space, secure garage and established landscape gardens.

26 Max Henry in an impressive home featuring three bedrooms, one bathroom and an oversized triple car garage (70m²). The sizeable garage also includes a separate room towards the rear which can be utilised as a study or additional storage. The near level rear yard contains established gardens and greenery which is perfect for the kids to run around or even further scope for extending.

Occupying a practical 790m<sup>2</sup> block, the rear yard features an expansive fully paved patio with a covered metal pergola and spa, perfect for entertaining or relaxing alike.

3 🚐 1 🔓 3 🗬

View: https://www.carterandcoagents.com.au/sale/act/t uggeranong/macarthur/residential/house/797132