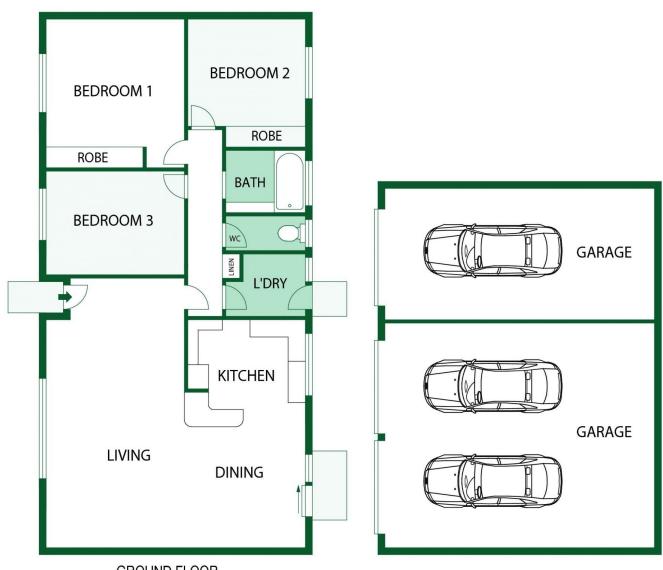

#### 26 Max Henry Crescent Macarthur ACT

The ideal first home this single level residence offers an abundance of space, secure garage and established landscape gardens.

26 Max Henry in an impressive home featuring three bedrooms, one bathroom and an oversized triple car garage (70m²). The sizeable garage also includes a separate room towards the rear which can be utilised as a study or additional storage. The near level rear yard contains established gardens and greenery which is perfect for the kids to run around or even further scope for extending.

#### **GROUND FLOOR**