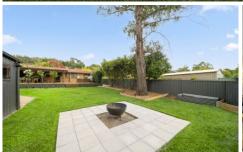

Occupying a practical 790m<sup>2</sup> block, the rear yard features an expansive fully paved patio with a covered metal pergola and spa, perfect for entertaining or relaxing alike.

3 🚐 1 🔓 3 🗬

View: https://www.carterandcoagents.com.au/sale/act/t uggeranong/macarthur/residential/house/797132