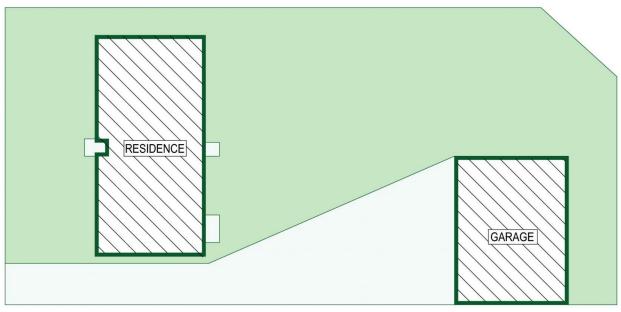

Occupying a practical 790m<sup>2</sup> block, the rear yard features an expansive fully paved patio with a covered metal pergola and spa, perfect for entertaining or relaxing alike.

3 🚐 1 🔓 3 🗬

View: https://www.carterandcoagents.com.au/sale/act/t uggeranong/macarthur/residential/house/797132

### SITE PLAN