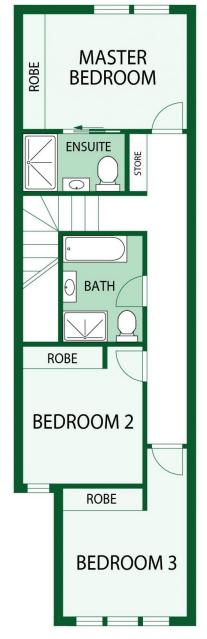

+Convenient Layout: Bedrooms are thoughtfully positioned upstairs for privacy, creating a peaceful retreat away from the main living areas.

+European Style Laundry: Maximize space and efficiency with the convenience of a European style laundry.

al/townhouse/7971431

James Carter 02 6176 3443

Alistair Morrell 02 6176 3443

**GROUND FLOOR** 

FIRST FLOOR

APPROX : INTERNAL AREA :- 119 SQM APPROX : GARAGE AREA :- 36 SQM APPROX : EXTERNAL AREA :- 21-23 SQM