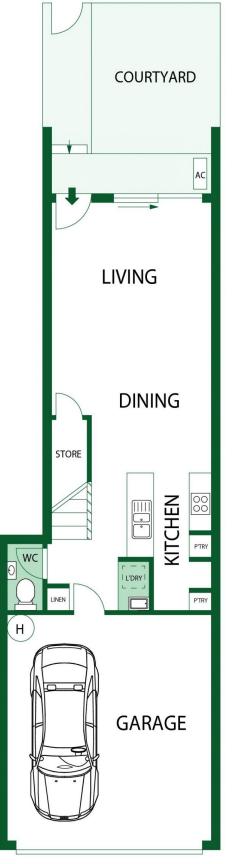

+Spacious Living: Discover a modern and spacious living area downstairs, ideal for relaxation or entertaining guests.

+Quality Kitchen: The kitchen boasts quality Miele appliances, ample storage, and a stylish design, catering to both functionality and aesthetics.

+Convenient Layout: Bedrooms are thoughtfully positioned upstairs for privacy, creating a peaceful retreat away from the main living areas.

+European Style Laundry: Maximize space and efficiency with the convenience of a European style laundry.

+Additional Powder Room: A powder room downstairs adds convenience for both guests and residents.

3 📭 2 🔓 2 😭

Price : Offers Over \$725,000

Building Size: 155 sqm View: https://ww

: https://www.carterandcoagents.com.au/ sale/act/weston-creek/coombs/residenti

al/townhouse/7971431

James Carter 02 6176 3443

Alistair Morrell 02 6176 3443

**GROUND FLOOR** 

FIRST FLOOR

APPROX : INTERNAL AREA :- 119 SQM APPROX : GARAGE AREA :- 36 SQM APPROX : EXTERNAL AREA :- 21-23 SQM