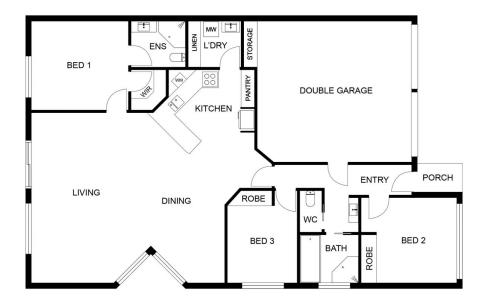

## 68 Wanderer Court, Amaroo

Approx. total area: 188m² N

Disclaimer: Plans are indicative only and should be checked by the prospective purchaser.

Plans shown are for presentation purposes and are not part of any legal document. All measurements and figures are approximate. The information herein is gathered from sources we believe to be reliable.