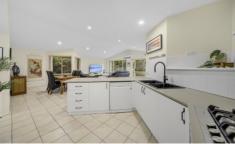

The heart of this abode boasts a recently revamped kitchen with quality stainless steel appliances, complemented by a chic stone concrete-look benchtop and stylish shadow line. Brand new double black granite sink with pull-out tap. Adjacent lies a generously sized pantry and a functional laundry with large linen press.