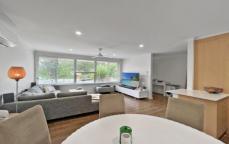

## Features include:

- Outdoor Living Area
- 2 Undercover Car Spaces (One with internal access)
- Dishwasher
- Built-In Wardrobes in Bed 1 and 2
- Large Renovated Bathroom
- Carpeted bedrooms
- Large A/C unit for heating and cooling