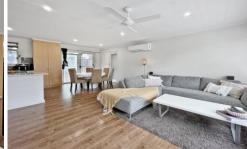

## Features include:

- Outdoor Living Area
- 2 Undercover Car Spaces (One with internal access)
- Dishwasher
- Built-In Wardrobes in Bed 1 and 2
- Large Renovated Bathroom
- Carpeted bedrooms
- Large A/C unit for heating and cooling