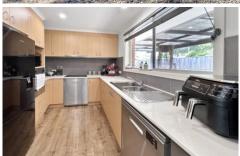

## Features include:

- Outdoor Living Area
- 2 Undercover Car Spaces (One with internal access)
- Dishwasher
- Built-In Wardrobes in Bed 1 and 2
- Large Renovated Bathroom
- Carpeted bedrooms
- Large A/C unit for heating and cooling