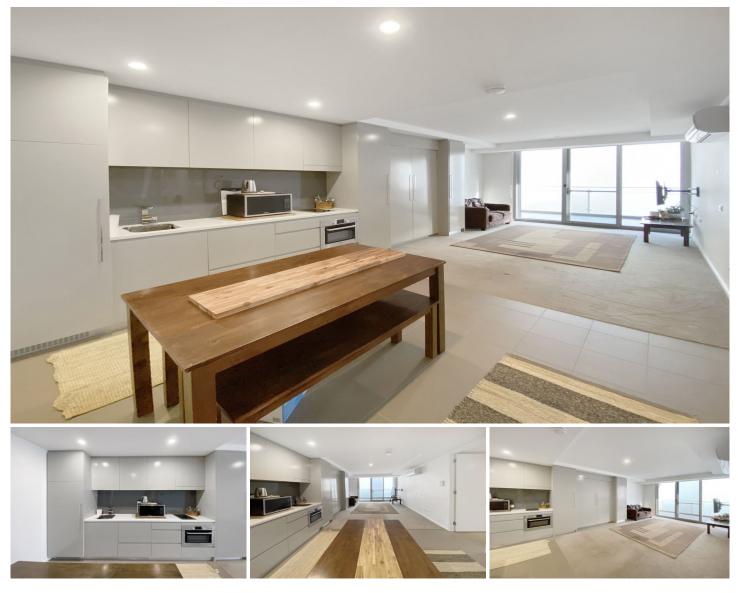

## 132/50 Eastlake Parade Kingston ACT

This modern studio apartment is positioned to offer a relaxing and comfortable lifestyle to enjoy. The Quayside complex is located in the heart of the popular Kingston Foreshore, offering one of Canberra's most convenient lifestyles.

The light-filled studio apartment features a generous open-plan style design, modern and well-appointed kitchen and bathroom, flexible bedroom options and a private balcony.

Features include:

- Bosch applicances
- Dishwasher
- Stone bench tops
- European laundry