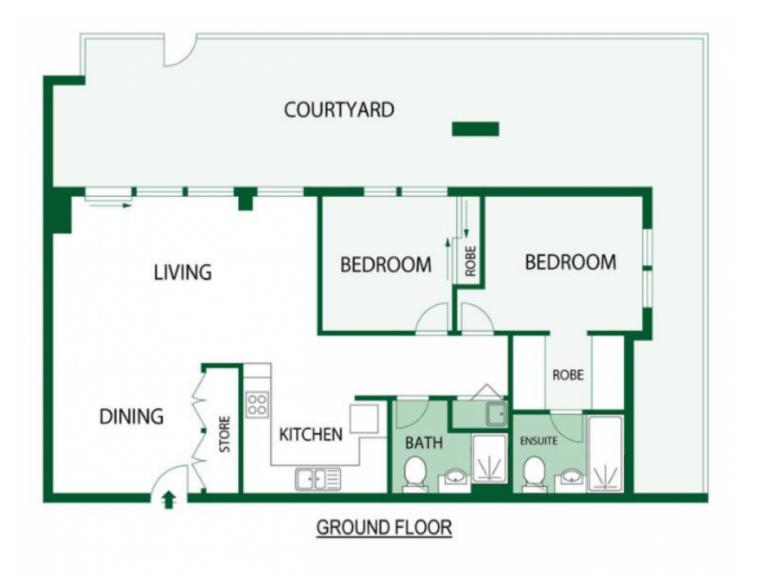

Situated on the corner of the building, the apartment benefits from an oversized covered courtyard, complimenting the already substantial living space inside.

There is an abundance of storage, including large cupboards on entry, built in robes to the second bedroom and a walk in robe to the master.