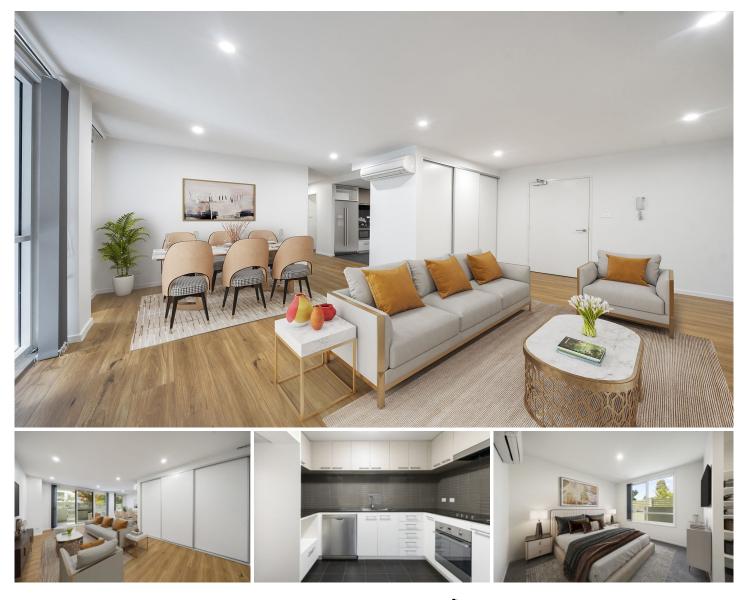

## **CARTER + CO**

9/57 Benjamin Way Belconnen ACT

Spacious. Central. Easy. Within walking distance to Belconnen Westfield, Lake Ginninderra and many public service buildings, this ground floor apartment offers spacious living in an enviable location.

Situated on the corner of the building, the apartment benefits from an oversized covered courtyard, complimenting the already substantial living space inside.

There is an abundance of storage, including large cupboards on entry, built in robes to the second bedroom and a walk in robe to the master.

For year round comfort, there's a split system air conditioner in the living and the master bedroom, and all windows feature blockout and half shade privacy roller blinds.