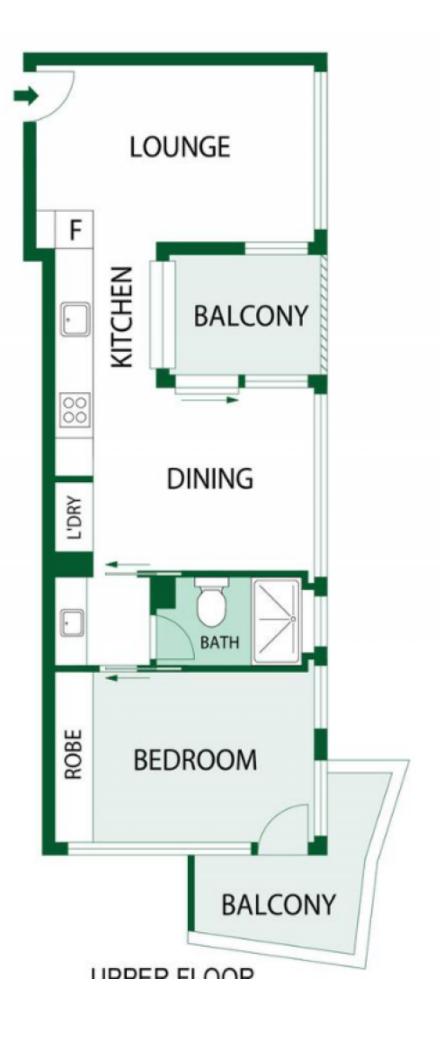

## Features include:

- Positioned on level 2
- Lift access
- Separate living and dining zones
- Covered outdoor balcony
- Reverse cycle air conditioning