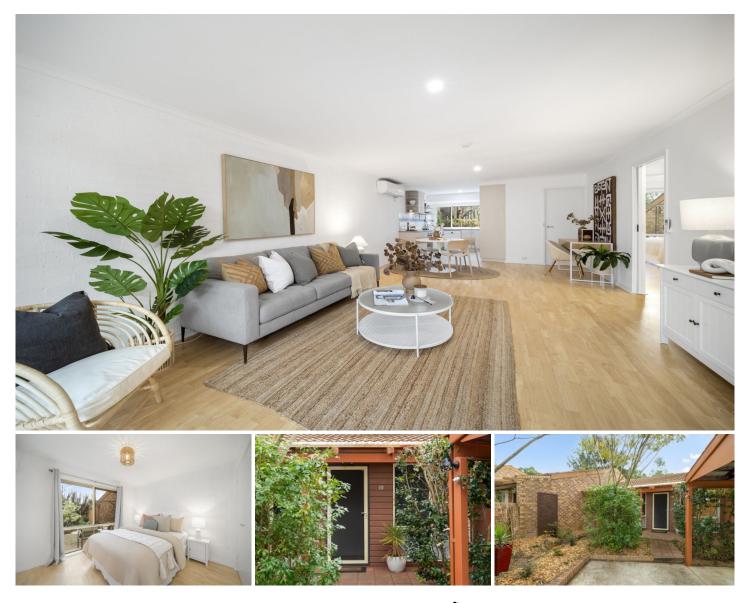

### 10/1 Edwell Place Lyneham ACT

Nestled in a small enclave adjacent to a picturesque nature reserve, discover this tastefully renovated single-level townhouse offering two bedrooms and bathed in natural light. Upon entry, you'll be greeted by the inviting ambiance and practical layout, promising a lifestyle of ease and comfort.

The heart of the home boasts a spacious open-plan living area seamlessly connected to a stylishly renovated kitchen featuring quality appliances, ample storage, and generous countertop space (for a two bedroom townhouse). The well-appointed bedrooms, each with built-in robes, flank a renovated bathroom adorned with floor-to-ceiling tiles and high-quality fixtures.

Step outside to your private courtyard, a sun-soaked retreat ideal for unwinding amidst tranquillity. With a single carport, an additional parking space, and a lockable storage shed, convenience is at your fingertips. Plus, visitor parking adds