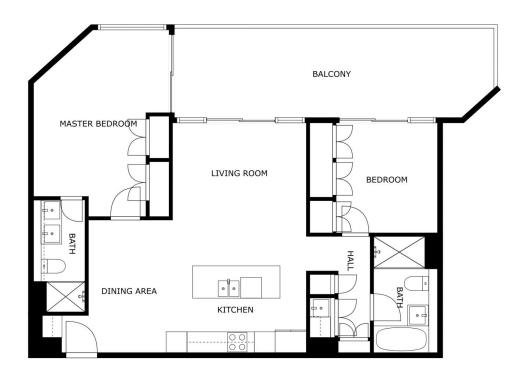

## 114/1 Kalma Way, Campbell

Disclaimer: Plans are indicative only and should be checked by the prospective purchaser. Plans shown are for presentation purposes and are not part of any legal document. All measurements and figures are approximate. The information herein is gathered from sources we believe to be reliable.

Approx. total area: 119m<sup>2</sup>

 $\bigcirc$