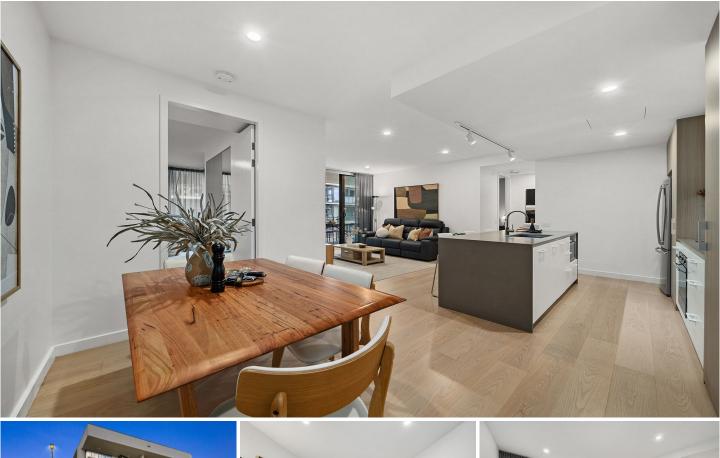

## 114/1 Kalma Way Campbell ACT

The Features You Want To Know.

- + Two Bedroom, Two Bathroom in the 'Koben' Complex
- + Open-plan living and dining
- + Quality SMEG appliances
- + Integrated dishwasher
- + Stone benchtops
- + Built-in Robes to both bedrooms
- + Stylish bathroom with bathtub, rain head shower, floor-to-ceiling tiling, feature copper tiling
- + Balcony access from both bedrooms and living area
- + European Laundry
- + NBN Connected
- + Two Tandem Car spaces on Basement 1, Next to the lift
- + Enclosed Storage Cage
- + Central Garden with restaurants and amenity
- + Leisure and health facilities, cafes, and restaurants at

## 2 🍋 2 📛 2 🖨

Price

View

: Offers Over \$775,000

Building Size : 119 sqm

: https://www.carterandcoagents.com.au/ sale/act/inner-north/campbell/residential/ apartment/7994629

**Nik Brozinic** 02 6176 3443

**Frances Junakovic** 02 6176 3443