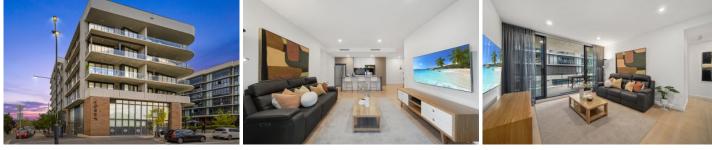

## 114/1 Kalma Way Campbell ACT

The Features You Want To Know.

- + Two Bedroom, Two Bathroom in the 'Koben' Complex
- + Open-plan living and dining
- + Quality SMEG appliances
- + Integrated dishwasher
- + Stone benchtops
- + Built-in Robes to both bedrooms
- + Stylish bathroom with bathtub, rain head shower, floor-to-ceiling tiling, feature copper tiling
- + Balcony access from both bedrooms and living area
- + European Laundry
- + NBN Connected
- + Two Tandem Car spaces on Basement 1, Next to the lift
- + Enclosed Storage Cage
- + Central Garden with restaurants and amenity
- + Leisure and health facilities, cafes, and restaurants at

## 2 🍋 2 📛 2 🖨

Price

View

: Offers Over \$775,000

Building Size : 119 sqm

: https://www.carterandcoagents.com.au/ sale/act/inner-north/campbell/residential/ apartment/7994629

**Nik Brozinic** 02 6176 3443

**Frances Junakovic** 02 6176 3443